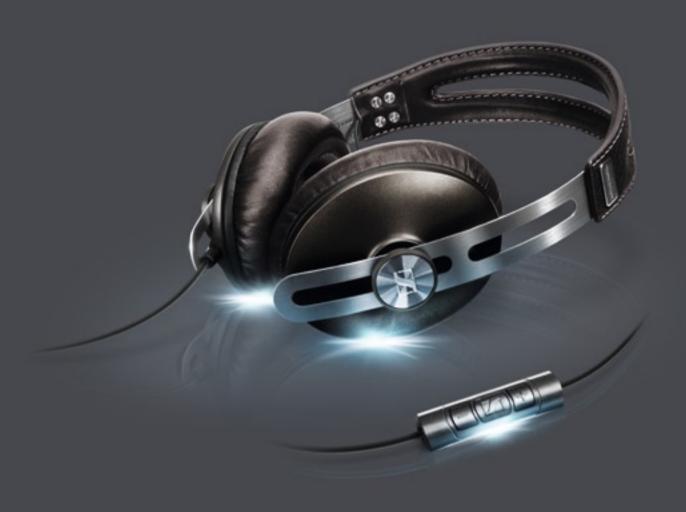

## MOMENTUM

The MOMENTUM headphones make the famous Sennheiser sound quality tangible. It is reflected in the material selection of these refined headphones. The use of the finest, soft supple breathable leather, displays our commitment to style and comfort. On the other hand, reflecting its technical excellence is the use of high-performance neodymium magnets for extraordinarily rich and detailed stereo sound.

- Closed design Isolate against ambient noise
- Ease of use Integrated smart remote with in-line microphone for ease of use
- Finely selected materials Luxurious and tough breathable leather headband for optimum sweat and water resistance
- Premium comfort Soft and supple finest leather earpads for excellent wearing comfort
- 2 year warranty