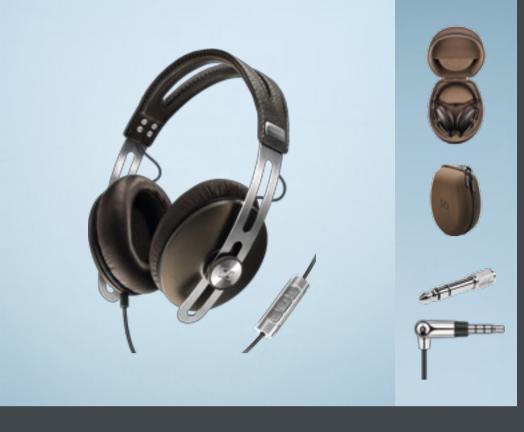

## MOMENTUM

| EAN                                                   | 4044155080360                                                                                                                                                                                          |
|-------------------------------------------------------|--------------------------------------------------------------------------------------------------------------------------------------------------------------------------------------------------------|
| UPC                                                   | 615104232020                                                                                                                                                                                           |
| Article no                                            | 505630                                                                                                                                                                                                 |
| Ear coupling                                          | Circumaural                                                                                                                                                                                            |
| Transducer principle                                  | Dynamic, closed                                                                                                                                                                                        |
| Frequency response                                    | 16–22,000 Hz                                                                                                                                                                                           |
| Impedance                                             | 18 Ω                                                                                                                                                                                                   |
| THD – Total harmonic distortion<br>(1kHz, 100 dB SPL) | < 0.5%                                                                                                                                                                                                 |
| Contact pressure                                      | approx. 2.8 N                                                                                                                                                                                          |
| Load rating                                           | 200 mW                                                                                                                                                                                                 |
| Sound pressure level (SPL)                            | 110 dB                                                                                                                                                                                                 |
| Cable length                                          | <b>Cable 1:</b> 1.4 m Made For iPod®/iPhone™ cable with integrated smart remote and microphone <b>Cable 2:</b> 1.4 m cable for computers, phones, music players and any device with a headphone output |
| Jack Plug                                             | Cable 1: 3.5 mm rotatable plug Cable 2: 3.5 mm straight plug                                                                                                                                           |
| Weight w/o cable                                      | approx. 190 g                                                                                                                                                                                          |
| Content of delivery                                   | MOMENTUM headphones, Carrying case, 6.3 mm adaptor plug,<br>Cable with smart remote, Standard connection cable, Manuals                                                                                |
| Packaging                                             |                                                                                                                                                                                                        |
| Dimensions product packaging                          | 220 x 123 x 276 mm                                                                                                                                                                                     |