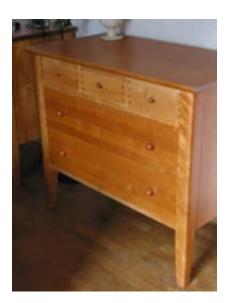

This wooden chest of drawers on the left side does not seem to hide anything. Placed in a bedroom noone would have an idea of looking for the **Black Cube Stamp** audiophile stereo amplifier underneath. The **Black Cube mounting kit** provides maximum functionality with discreet concealment in places where a homelike atmosphere shall be preserved.