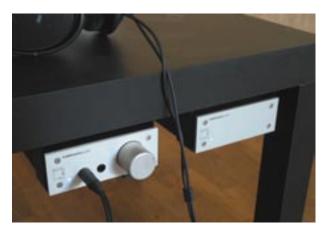

Having a clean desktop is always an easy task when both the **Black Cube Linear USB** preamp and the **Black Cube Stamp** audiophile power amp are mounted accurately side by side like in the picture on the left. Passive high quality speakers can be placed on the table giving you a nearly unlimited choice of models instead of having to use those cheesy little plastic "multimedia speakers" from the local PC discounter. Why not have fun and superior sound even at work? Enhance your desktop listening pleasure now!