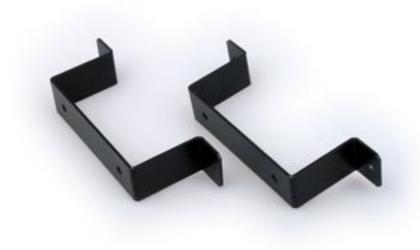

## Hide your valuables

No matter whether you just want to avoid visitors seeing your installed High End audio gear or whether you simply have a preference for looking at neat and clean furniture. A **Black Cube mounting kit** will help.