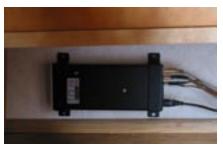

This wooden chest of drawers on the left side does not seem to hide anything. Placed in a bedroom noone would have an idea of looking for the **Black Cube Stamp** audiophile stereo amplifier underneath. The **Black Cube mounting kit** provides maximum functionality with discreet concealment in places where a homelike atmosphere shall be preserved.