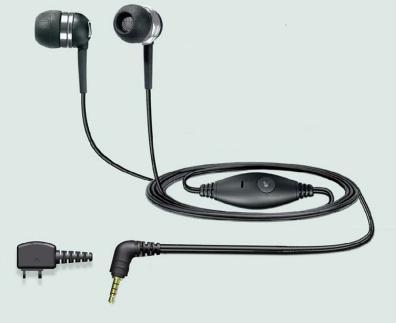

## MM 50 Perfect fit for superb mobile stereo sound and speech

- Outstanding, high-end quality acoustics to maximize enjoyment of your modern mobile multimedia tool
- Superb stereo sound, with high dynamics and excellent bass response
- Subtle in-ear monitors that effectively block out surrounding
- > 3 ear sleeve sizes allows for superior individual fit and optimal acoustics

The MM 50 reproduces outstanding, professional quality stereo acoustics to ensure you gain maximum pleasure from your mobile entertainment tool. Choose your ideal size ear sleeve for an optimum fit and get high isolation against environmental noise as well as a very good bass response.

- Natural sound reproduction and high dynamic
- Outstanding bass response
- Extremely robust, even at high sound pressure levels
- Universal fit due to varying sized ear sleeves
- In-line microphone with convenient "answer/end" button
- 2.5 mm mini jack, 4-poled or direct connection to Sony-Ericsson and Samsung - no adapter needed
- 2-year guarantee

Headphones Frequency response ......18 – 22,000 Hz

Frequency response .......80 – 15,000 Hz Pick-up pattern......Omni-directional

Sensitivity .....-42 dB

Colour......Black with chrome highlight

Ear coupling .......In-the-ear
Cable length (asymmetric) ... 1.0-1.3 m / 3.3-4.3 ft
Connector plugs ......2.5 mm plug or specific plugs for Sony-Ericsson and Samsung

- 3 ear sleeves (small, medium, large)
- Carry bagClothing clip

Contact details